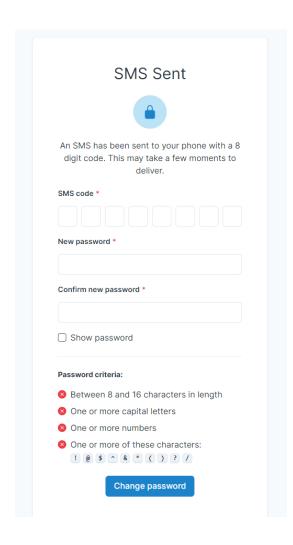

## To create/reset your password

Step 1: Click on the Create or reset your password link

Step 2: Enter your username & the final four digits of your mobile number

Step 3: Enter the sms code and create a new password