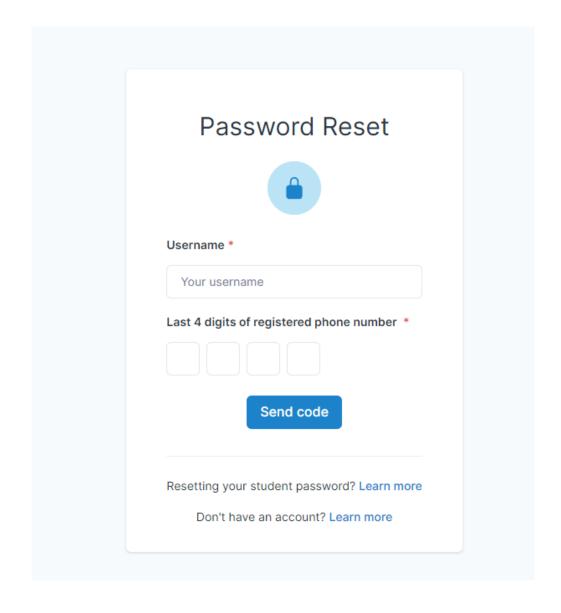

## To create/reset your password

Step 1: Click on the Create or reset your password link

Step 2: Enter your username & the final four digits of your mobile number

Step 3: Enter the sms code and create a new password