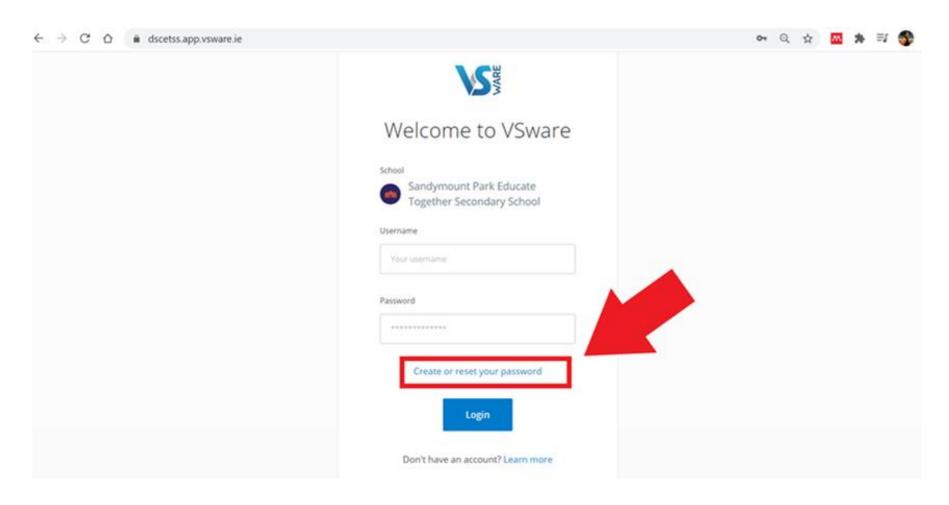

## To create/reset your password

Step 1: Click on the Create or reset your password link

Step 2: Enter your username & the final four digits of your mobile number

Step 3: Enter the sms code and create a new password